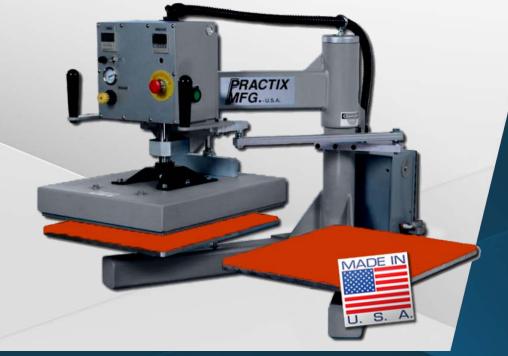

## **OK-25**

## **Dual Station Swing Away Press**

OK-25 16" x 20" / 20" x 25"

The Practix OK-25 is an automatic heavy-duty dual station swing-away tabletop press. With its large pneumatic cylinder, This machine is able to print onto materials with decreased dwell times. A quick interchangeable platen design feature is included. With it's large pneumatic cylinder, the machine is able to press onto materials with decreased dwell time.

This impressive swing-away press is extremely simple in operation, minimum physical effort and high productivity are the results of the swing head system. With this system, one platen is under the heated plate while the other is available for loading.