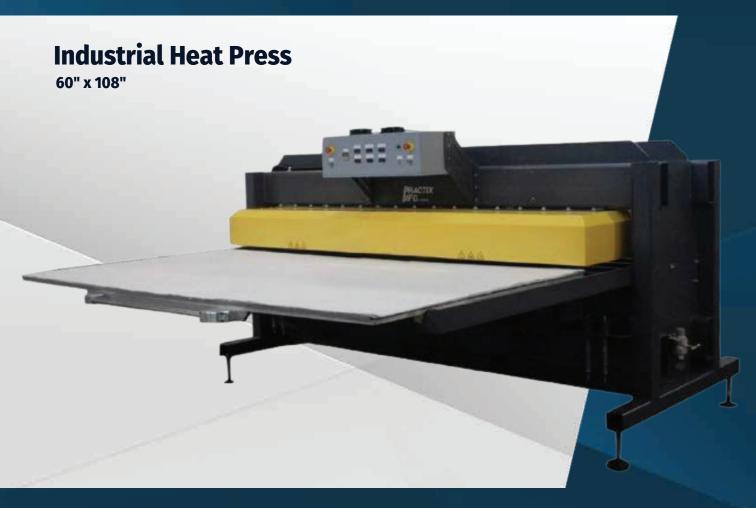

# **OK-160 SB**

- Heavy duty flatbed press for dye sublimation
- High watt density heaters provide for minimal thermal tag and consistent overall heat
- Dual push close and start for safety and automatic release at the end of cycle
- Self leveling uniform pneumatic lift.
- Sliding lower platen to facilitate in loading

#### **Practix Manufacturing LLC**

www.practix-usa.com 770-974-1480 4400 Reason Rd Acworth GA 30101

The Practix OK-160SB Industrial Heat Press utilizes a heavy frame, automation and high pressure capabilities to create the most reliable heat press machines on the market! Premium quality printing is achieved due to the electronic temperature and time control system. A high watt density heater on the platen allows the heater to heat up faster and maintain consistent temperature during production. Suited for dye sublimation transfer printing and high pressure fusing.

## **Maximum Productivity**

- Single front loading table on slides allow for ease of loading away from the heat source.
- Minimum physical effort for operation.
- o High pressure, self leveling pneumatic lift of bottom plate to meet the top heater plate.
- o Dual push close to start for safety and automatic release at the end of the timer cycle.

### **Key Features**

- o Digital temperature controller with PID and auto-tune.
- Consistent heat throughout entire heater platen (6 independent zones)
- o Premium micathermic heaters with high watt density providing minimal thermal lag
- o 40 ton (80,000 lbs of force) / 20 ton (40,000 lbs of force)
- Adjustable pressure regulator with gauge

## SPECIFICATIONS...

5' x 9' **Platen Size** 

**Platen Force** 80,000 lbs

**Power Consumption** 48 kW

**Electrical** 240V 3 PH

100 psi 1 cfm Air Supply

Weight 7,000 lbs