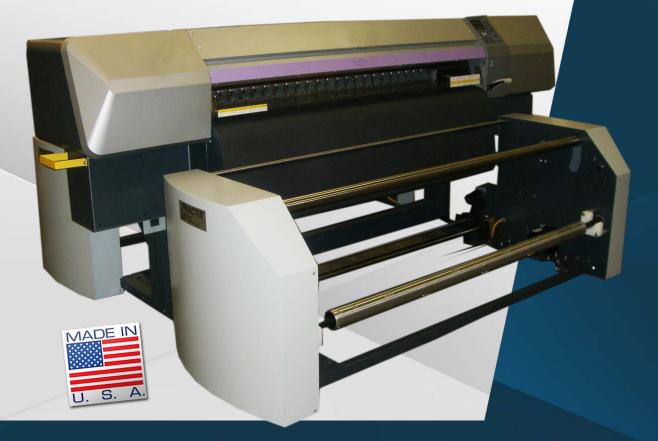

## OK-115 Jumbo Roll – Unwind / Rewind System

Not only Is Practix Mfg. - USA committed to providing the most affordable and reliable industrial heat transfer machines in the industry, we also offer a solution such as the Practix OK-115 Unwind / Rewind System. This system is compatible with all the top of the line large-format and grand-format printers that are available in today's digital textile industry.

With the Practix OK-115 Unwind and Rewind System production teams have the benefit to work with the larger papers rolls - such as the mini-jumbo and the large jumbo roll options.

The Practix high speed unwind/rewind system neatly and precisely unwinds the paper from its original core, feeding the paper into the printer. Once print is complete the paper travels to the rewind system to be rewound onto a new core.

## FEATURES...

- Optional fans and dryer platen allow high speed printing with any paper and ink combination
- Heavy duty frame ensures proper paper feed to printer without distortion
- 64" 88" and 128" paper width allows user with any size printer (1625mm 2235mm and 3251mm)
- Can accommodate 20" Diameter Rolls and up to 600 lb (508 mm / 272kg)
- Heavy duty paper shafts won't bend under the weight of the paper
- Dancer Bar Tension Control System