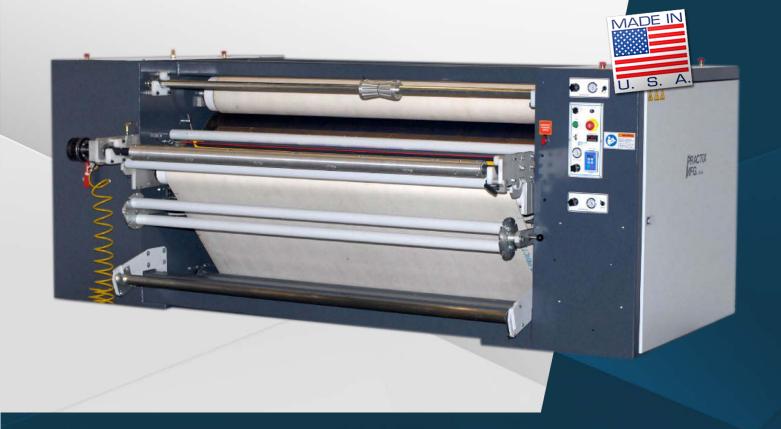

## OK-405 RTR Roll to Roll Rotary Press

This advanced sublimation machine, the **OK-405 RTR** is designed to accommodate the need for faster transfer speeds by our innovative engineers. The workable widths of 66" 72", 84 and 128" and designed with a pivot system for automatic belt tracking, which ensures no lateral movement and "ghosting" on any of your fabric. The OK-405R encompasses even heat 24" diameter drum to ensure color intensity across even wide fabrics utilizing an advanced technology, well engineered oil filled, steel encased heating drum. A 7" touch screen interface the provides intuitive user control as well as advanced features that allows for savable settings to ensures consistent production

## FEATURES . . .

- 7" touch screen interface provides intuitive user control and savable settings ensures consistent production
- A heating assembly enclosed in a roller style 24" diameter drum. This allows minimum hot air to escape from inside the drum, maintaining the printing temperature
- A torsion bar designed to ensure even pressure across the width of the belt, eliminating "bleeding" or "blow through" and allowing for a crisper, cleaner print
- 24" diameter drum is mounted on heavy-duty 7.5-inch roller bearings on shafts for quieter, smoother drum rotation. backdrops and full width carpet
- Optional machine mounting for up to three unwinds with separate slipping clutches and three rewinds with adjustable brake allowing for the use of different sized rolls
- Unwind and rewind stations operated by pneumatic clutches and brakes
- Surface rewinds for stretchy fabric production