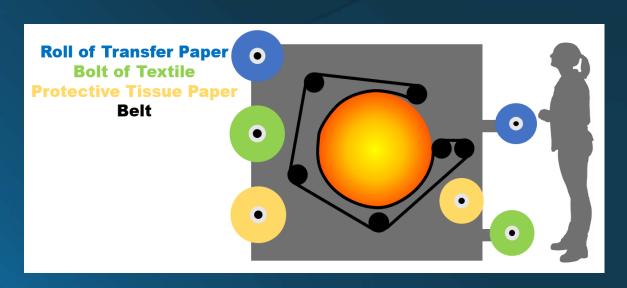

## OK-405 RTR Roll to Roll Rotary Press

This advanced sublimation machine, the **OK-405 RTR** is designed to accommodate the need for faster transfer speeds by our innovative engineers. The workable widths of 66" 72", 84 and 128" and designed with a pivot system for automatic belt tracking, which ensures no lateral movement and "ghosting" on any of your fabric. The OK-405R encompasses even heat 24" diameter drum to ensure color intensity across even wide fabrics utilizing an advanced technology, well engineered oil filled, steel encased heating drum. A 7" touch screen interface the provides intuitive user control as well as advanced features that allows for savable settings to ensures consistent production

## FEATURES . . .

- 7" touch screen interface provides intuitive user control and savable settings ensures consistent production
- A heating assembly enclosed in a roller style 24" diameter drum. This allows minimum hot air to escape from inside the drum, maintaining the printing temperature
- A torsion bar designed to ensure even pressure across the width of the belt, eliminating "bleeding" or "blow through" and allowing for a crisper, cleaner print
- 24" diameter drum is mounted on heavy-duty 7.5-inch roller bearings on shafts for quieter, smoother drum rotation. backdrops and full width carpet
- Optional machine mounting for up to three unwinds with separate slipping clutches and three rewinds with adjustable brake allowing for the use of different sized rolls
- Unwind and rewind stations operated by pneumatic clutches and brakes
- Surface rewinds for stretchy fabric production