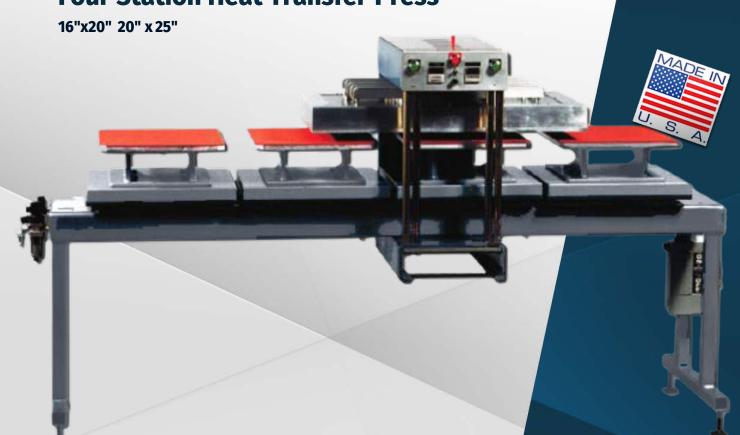

## **Four Station Heat Transfer Press**

- Four work stations two working surface loads while the other two presses
- Air operated heated head movement for increased productivity
- Simple operation requiring little physical effort
- No need to slide trays back and forth
- Precision electronic temperature controller with digital display to prevent any temperature inconsistencies
- Timer with duty cycles of 1/10th of a second durations for consistency and quality of work

Platen Size Platen Force Electrical Air Supply 16" x 20" 63 lbs psi 10.5 kW 240V 1PH 100 psi 1 cfm 20" x 25" 40 lbs psi 10.5 kW 240V 1PH 100 psi 1 cfm